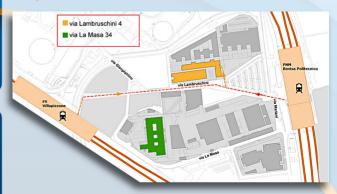

## PARTECIPA CON UN CLIC DD

POLITECNICO DI MILANO "Individuazione dell'oggetto della valutazione"
"Problemi di determinazione del valore"

Il corso Marchi si tiene nella sede del Dipartimento di Energia in via Lambruschini 4, a Milano, tra le stazioni di Bovisa e Villapizzone del Passante Ferroviario.

**Arrivando dalla Stazione Centrale**: prendere la metropolitana linea verde e scendere in Garibaldi. Prendere poi il Passante Ferroviario (linea blu), un qualsiasi treno che sia diretto verso nord e scendere a Bovisa o Villapizzone. Arrivati in Bovisa uscire dalla stazione, girare a destra, scendere le scale di ferro e proseguire diritti in via Lambruschini. Il Dipartimento si trova sulla destra.

Arrivando dalla Stazione Villapizzone: uscire in direzione Bovisa, percorrere la strada pedonale che passa sopra il sottopassaggio, fiancheggiando la Triennale Bovisa lasciandola alla propria destra, proseguire diritti in via Lambruschini, costeggiando il Dipartimento di Energia alla propria sinistra fino ad arrivare all'ingresso.