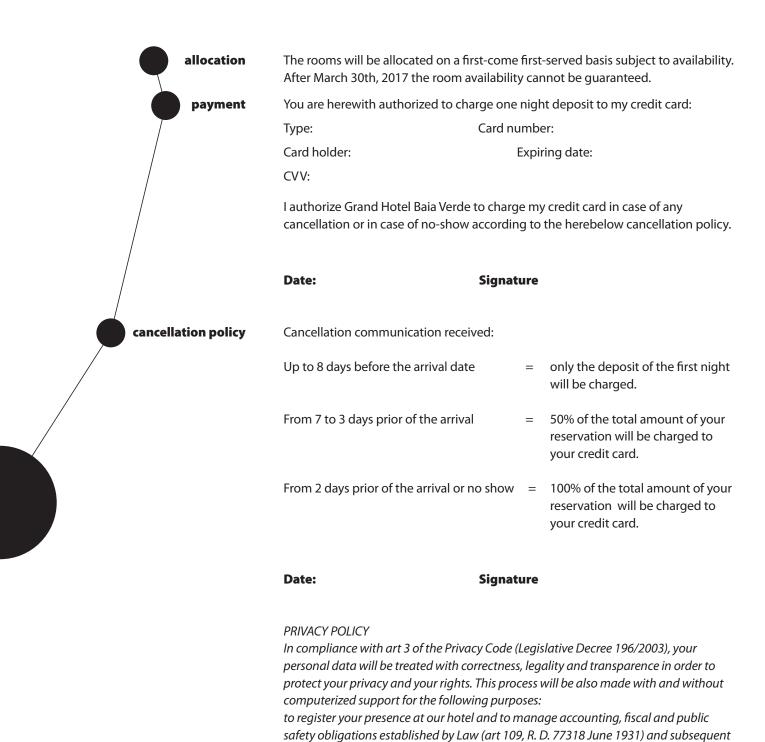

## unioncongress. 2017/ hotel reservation form

Date: Signature

To allow answering service, e-mails, delivery service, fax, e-mail, messages and parcels, for call transfers in the rooms and for the booking of external services

amendments, as well as to fulfill any further request from the PublicAuthority.

Date: Signature